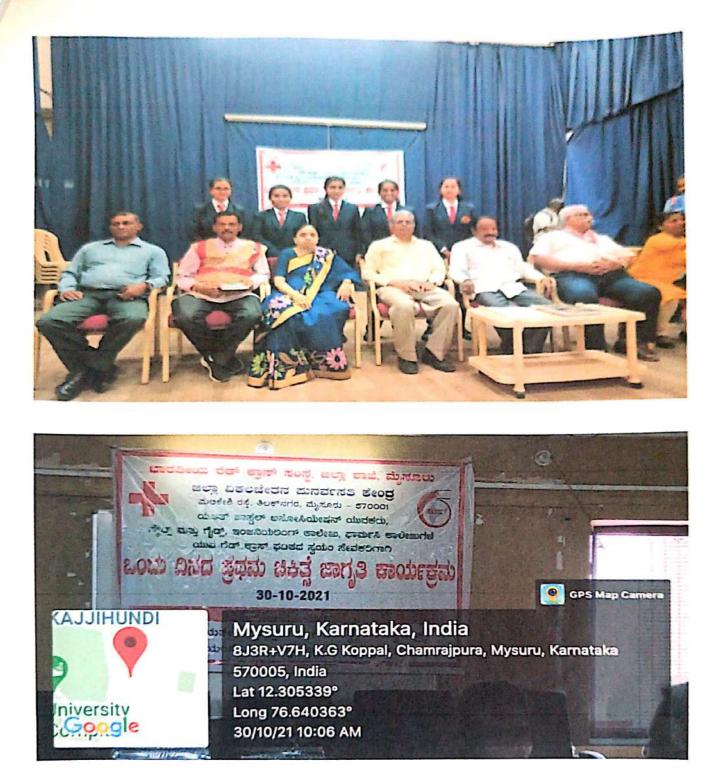

### **REPORT ON FIRST AID TRAINING**

DATE: 30-10-2021

TIME: 10 am Onwards

NAME OF FACULTY INVOLVED: Shivabeerappa.M, YRC program officer

VENUE: Maharajas College, Mysore

**TOTAL NO. OF PARTICIPANTS: 5 students** 

#### INTRODUCTION:

Indian Red Cross Society organized One day first Aid training Program for Youth Red Cross volunteers at Maharaja's college Mysore.